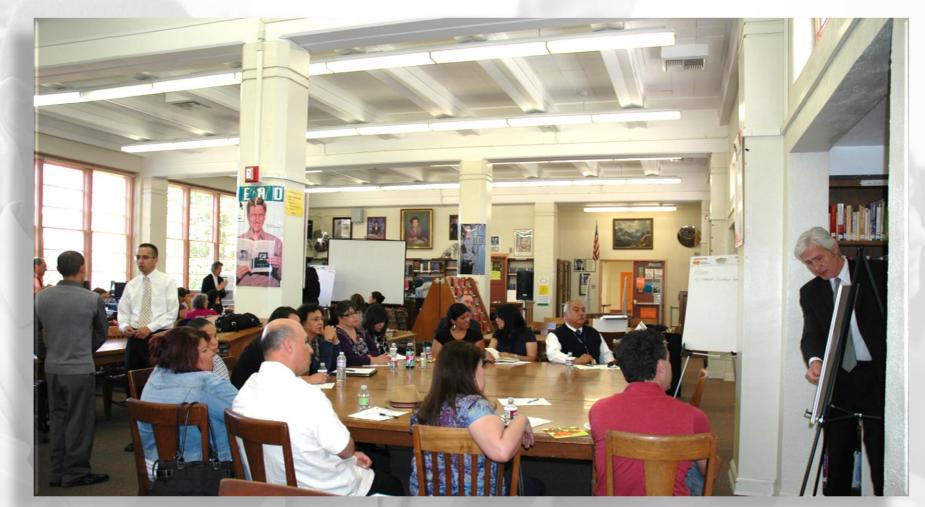

#### What is a Charrette?

A charrette is an intensive planning session where citizens, designers and others collaborate on a vision for development. It provides a forum for ideas and offers the unique advantage of giving immediate feedback to the designers. More importantly, it allows everyone who participates to be a mutual author of the plan.

# A Charrette in progress....