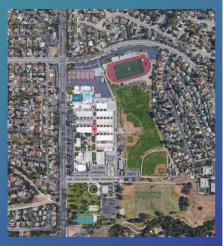

#### Background

On November 4, 2014, the voters of the Conejo Valley overwhelmingly approved Measure I, a \$197 million general obligation bond to support school renovation and modernization projects in Conejo Valley Unified School District. The District currently operates 33 sites with total buildings in excess of 2 million square feet. The average school site in CVUSD is over forty years old. District schools need additional renovation and modernization, improvements in safety, and significant investments in technology