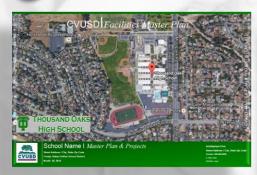

#### Background

On November 4, 2014, the voters of the Conejo Valley overwhelmingly approved Measure I, a \$197 million general obligation bond to support school renovation and modernization projects in Conejo Valley Unified School District. The District currently operates 33 sites with total buildings in excess of 2 million square feet. The average school site in CVUSD is over forty years old. District schools need additional renovation and modernization, improvements in safety, and significant investments in technology

# **Identify the Project – The Vision**

- Location
- Design
- Cost

Working collaboratively with experienced Architects, supported by CVUSD Facilities staff to develop Master Plans for over 31 District

**CVUSD MASTER PLANNING PROCESS** 