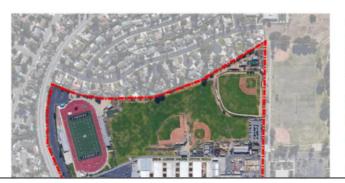

| No .      | 165   | - 6     | Composition | 1961  | 2/11  | 2000              | 2000  | 2000  | THE GISBREE                        |



Thousand Oaks High School I Survey

Existing Campus Building D

#### LEGEND LEGEND PERMANENT PORTABLE TRACK X BUILDING NAMEER PRIMARY POINT OF ENTRIES O PRIMARY POINT OF ENTRIES BUILDING 1- ADMINISTRATION 21- BOYS ATHLETIC 2- BAND / CHOIR 3-THEATRE / ARTS 22- BOYS LOCKERS 23- BOYS ACTIVITY 23- BOYS ACTIVITY 24- GYM 35- GIRLS ACTIVITY 26- GIRLS ACTIVITY 27- POOL EQUIPMENT 28- GIRLS ATHLETIC (MODULAR) 4- CAFETERIA 5- CLASSROOMS - A 6- STORAGE 7- GARAGE 8- CLASSROOM - A 9- CLASSROOM - A 10- CLASSROOMS - C 29- OFFICE 30- CLASSROOMS - I 11-BOILER BUILDING 12-CLASSROOMS - D 31- CLASSROOMS - J 32- LIBRARY - K













#### Site Challenges:

In its current condition, Thousand Oaks High School faces many challenges, the most pressing of which are directly related to aging facility, and equipment that are past due for replacement and overhaul. Although enrollment over time is declining, the school has been steadily repurposing spaces. There are, however, portable buildings that are still underutilized and in some cases left empty due to structural issues. While many dedicated spaces are provided for a diverse programs and courses offered to students, most of them are in need of extensive modernization with exception of the science classrooms. Older HVAC equipment, leaky roof and non-operating shading and single pane window glazing also present challenges to maintain comfort for the occupants especially i