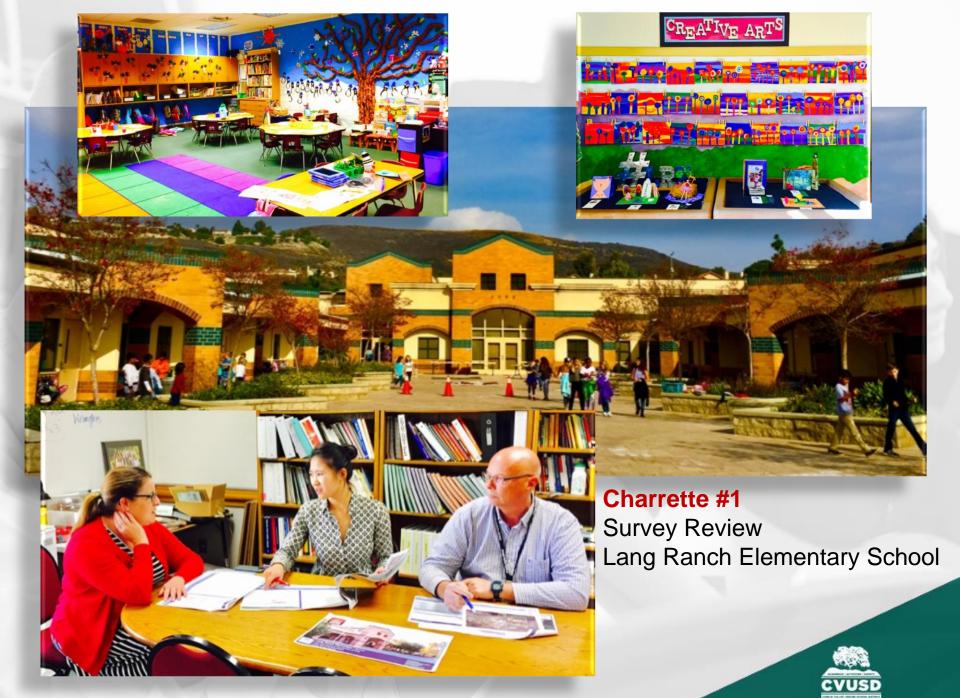

#### What is a Charrette?

A charrette is an intensive planning session where citizens, designers and others collaborate on a vision for development. It provides a forum for ideas and offers the unique advantage of giving immediate feedback to the designers. More importantly, it allows everyone who participates to be a mutual author of the plan.

# A Charrette in progress....