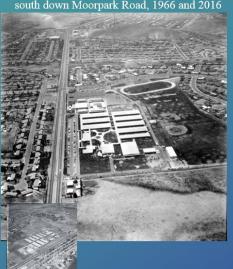

#### Background

On November 4, 2014, the voters of the Conejo Valley overwhelmingly approved Measure I, a \$197 million general obligation bond to support school renovation and modernization projects in Conejo Valley Unified School District. The District currently operates 33 sites with total buildings in excess of 2 million square feet. The average school site in CVUSD is over forty years old. District schools need additional renovation and modernization, improvements in safety, and significant investments in technology