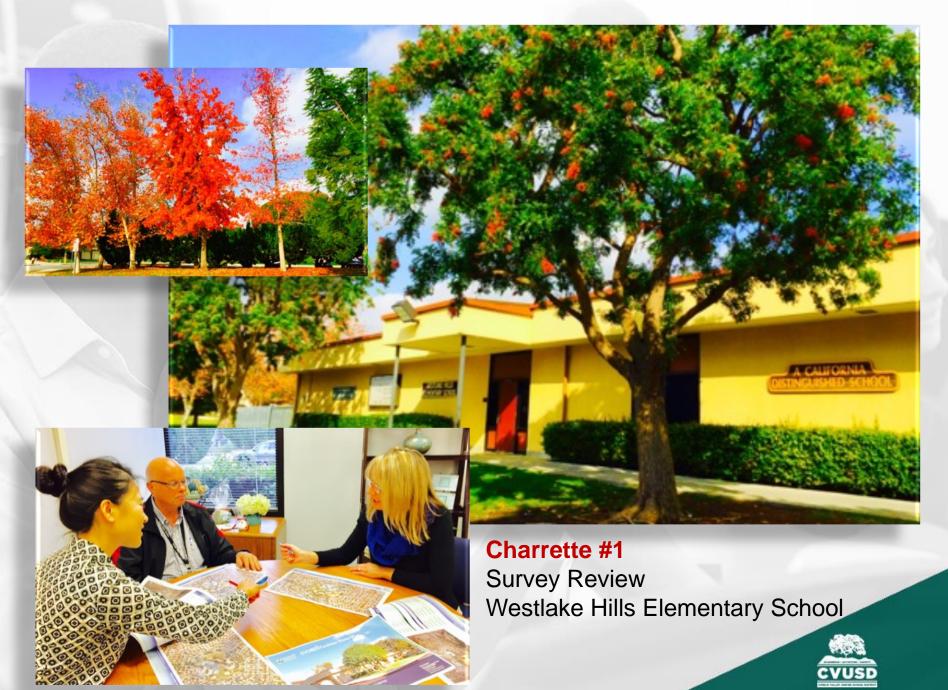

#### What is a Charrette?

A charrette is an intensive planning session where citizens, designers and others collaborate on a vision for development. It provides a forum for ideas and offers the unique advantage of giving immediate feedback to the designers. More importantly, it allows everyone who participates to be a mutual author of the plan.

# A Charrette in progress....