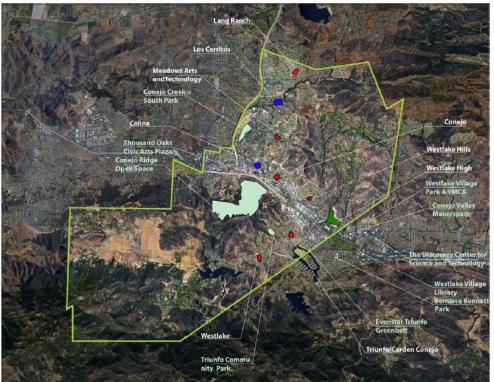

#### Background

On November 4, 2014, the voters of the Conejo Valley overwhelmingly approved Measure I, a \$197 million general obligation bond to support school renovation and modernization projects in Conejo Valley Unified School District. The District currently operates 33 sites with total buildings in excess of 2 million square feet. The average school site in CVUSD is over forty years old. District schools need additional renovation and modernization, improvements in safety, and significant investments in technology

# **Identify the Project – The Vision**

- Location
- Design
- Cost

Working collaboratively with experienced Architects, supported by CVUSD Facilities staff to develop Master Plans for over 31 District

**CVUSD MASTER PLANNING PROCESS** 